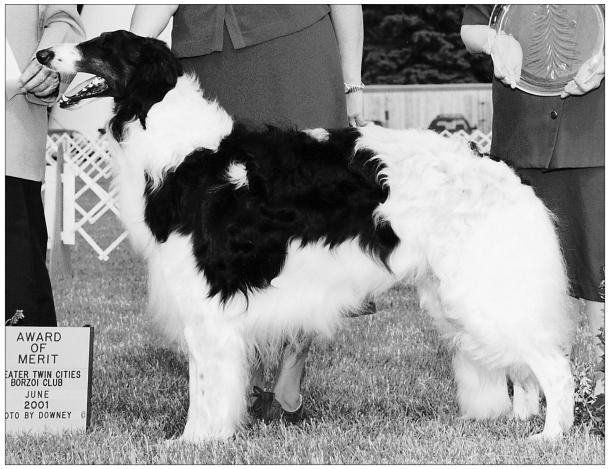

## WARWIND FARM, REG'D

۲

## Group-winning BISS Ch. Warwind Jailhouse Rock, CGC

6/4/1996 Breeder(s): Dr. Frederick Lord & Barbara Tyler Lord Male Black, White & Tan Meghann Dorais Lord & Barbara Tyler Lord Warwind Farm PO Box 90 Forest Junction, WI 54123 920-989-2712; warwind@tds.net

Best in Specialty. Group winner. Presley's most important role was being Meghann's beloved companion. A gentle soul to all who knew Presley, his marvelous temperament, outstanding sound movement - constants throughout his life and attributes visible still in his children and grandchilren. His 12 years at Warwind were treasured beyond words.